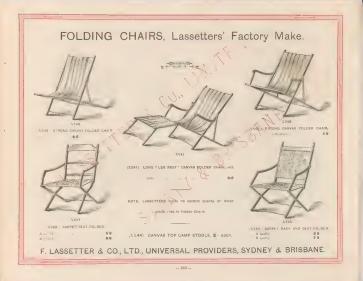

-----------------------------------------------------------------------------------------------------------------------------------------------------------------------------------------------------------------------------------------------------------------------------------------------------------------------------------------------------------------------------------------------------------------------------------------------------------------------------------------------------------------------------------------------------------------------------------------------------------------------------------------------------------------------------------------------------------------------------------------------------------------------------------------------------------------------|















## THE "ICEBERG" REFRIGERATOR.

The Most Perfect Refrigerator of its kind.

#### WELL FINISHED

ESTIMATES GIVEN.

PERFECT VENTILATION.

Less Consumption of Ice (which is a great item)

CHEAPNESS. DURABILITY

CLEANLINESS



The No. 1 "ICEBERG" Refrigerstor can be effectually worked with a consumption of 80 lbs of low weekly, while the No. 9 would not require more than 180 lbs. The consumption of ice will very with the quantity of edibles which require to be conted.

| NO | - OESCRIPT ON                                                                                      |             | Cersen y                    | PRIOE.    |
|----|----------------------------------------------------------------------------------------------------|-------------|-----------------------------|-------